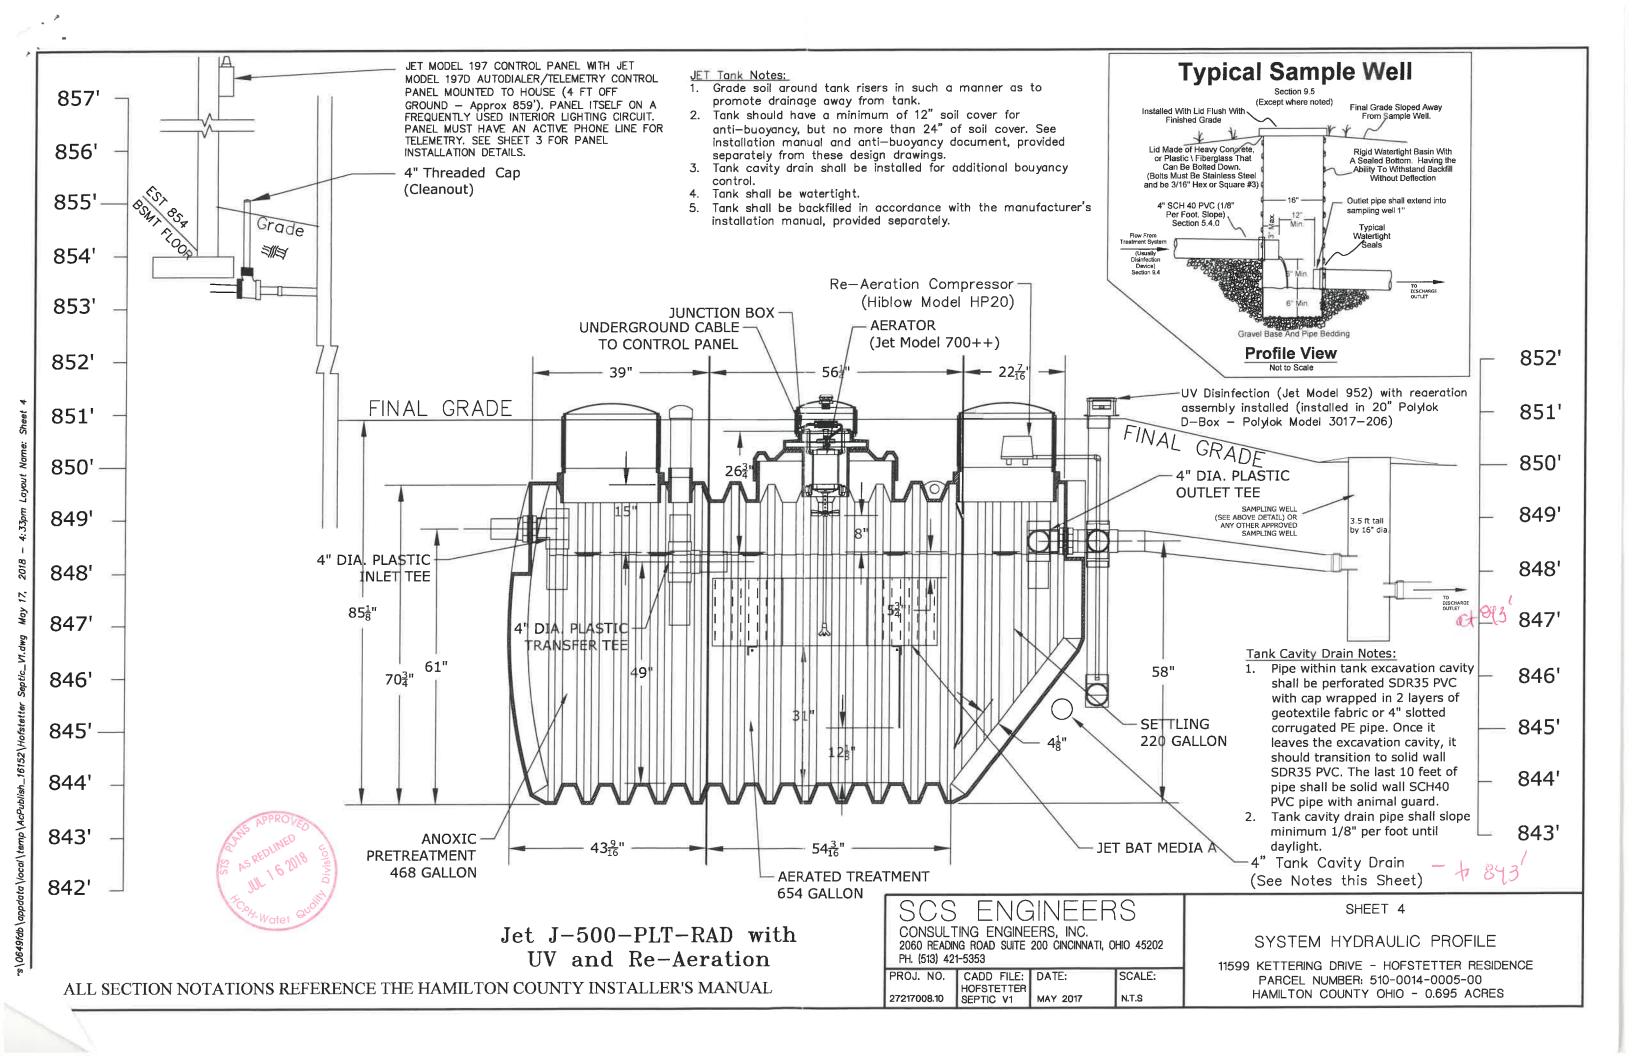

nel. Panel shall be preceded by an electrical disconnect switch. Control panel and disconnect to be installed by a licensed electrician. Permanent phone line will be required for telemetry panel.
- H Existing tank to be properly abandoned according to OAC 3701-29-21, and in conformance with HCPH permitting and reporting requirements.

30 15 0 30 SCALE: 1"=30' SCS ENGINEERS

CONSULTING ENGINEERS, INC. 2060 READING ROAD SUITE 200 CINCINNATI, OHIO 45202 PH. (513) 421-5353

PROJ. NO. CADD FILE: DATE:

27217008.10 HOFSTETTER SEPTIC V1 DATE: SCALE:

MAY 2017 AS SHOWN

SHEET 3

SEPTIC SYSTEM LAYOUT

11599 KETTERING DRIVE - HOFSTETTER RESIDENCE PARCEL NUMBER: 510-0014-0005-00 HAMILTON COUNTY OHIO - 0.695 ACRES

NOTE: ALL PIPE SHALL BE SCHEDULE 40 PVC MEETING ASTM 1785 UNLESS OTHERWISE SPECIFIED.