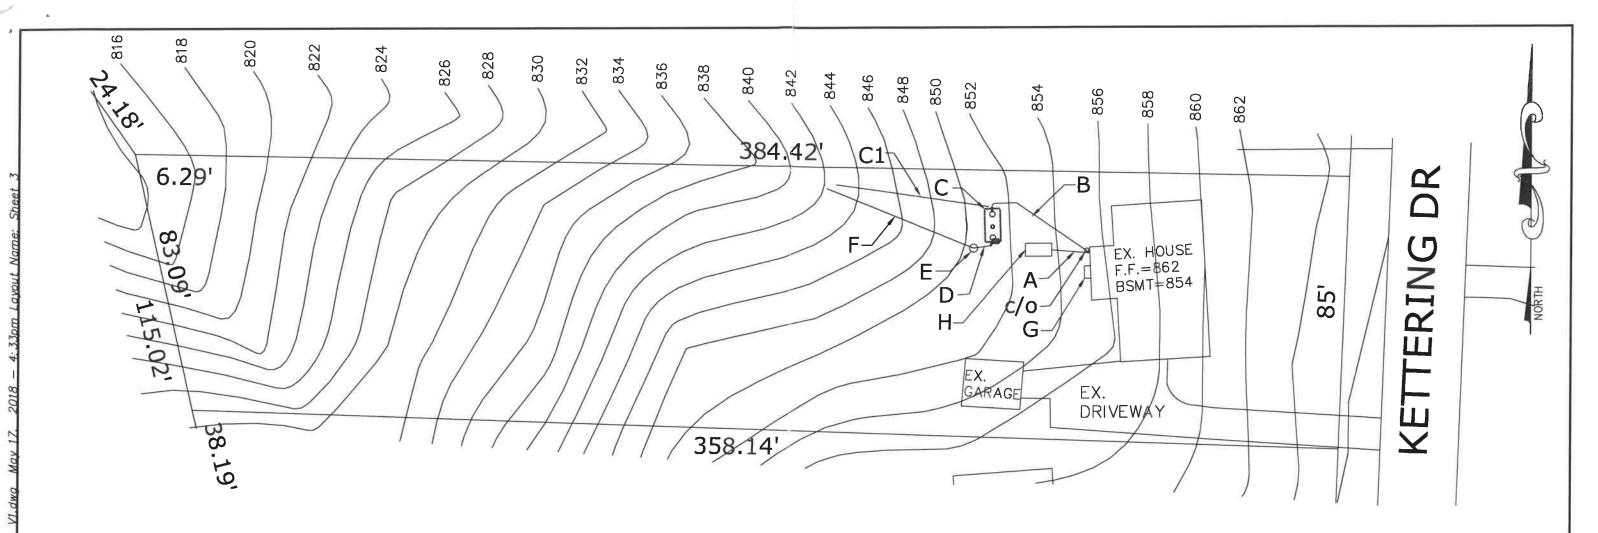

RS, INC.
2060 READING ROAD SUITE 200 CINCINNATI, OHIO 45202
PH. (513) 421-5353

PROJ. NO.

CADD FILE: DATE: HOFSTETTER SEPTIC V1 MAY 20

: SCALE: 2018 N.T.S. SHEET 1

GENERAL NOTES AND DESIGN BASIS

11599 KETTERING DRIVE - HOFSTETTER RESIDENCE PARCEL NUMBER: 510-0014-0005-00 HAMILTON COUNTY OHIO - 0.695 ACRES

CAGIS Internet Server, 2015

O Soil Test Location



SCS ENGINEERS

CONSULTING ENGINEERS, INC. 2060 READING ROAD SUITE 200 CINCINNATI, OHIO 45202 PH. (513) 421-5353

SCALE:

AS SHOWN

| PROJ. NO.   | CADD FILE: | DATE:   |
|-------------|------------|---------|
|             | HOFSTETTER |         |
| 27217008.10 | SEPTIC V1  | MAY 201 |

SHEET 2

SOIL SAMPLING LOCATIONS

11599 KETTERING DRIVE - HOFSTETTER RESIDENCE PARCEL NUMBER: 510-0014-0005-00 HAMILTON COUNTY OHIO - 0.695 ACRES



- A Existing Building Sewer Existing Building Sewer pipe to be abandoned.
- B 4 inch Schedule 40 PVC Sewer pipe. Building sewer pipe shall be a minimum 1% grade and cleanouts placed immediately where the pipe leaves the foundation wall, at 75 feet and every 100 feet thereafter. No pipe elbows greater than 45° will be used in Building Sewer or other gravity sewer lines.
- C Jet J-500-PLT-RAD Treatment Unit with re-aeration and Jet 952 UV disinfection device (See Sheet 4 for detail).
- C1 Tank Cavity Drain (See Sheet 4 for detail).
- D 4 inch Schedule 40 PVC Sewer pipe, extending a short distance from Treatment Unit (C) to Sample Well (E), with minimum 1% grade.

- E Sample Well (See Sheet 4 for detail).
- F 4 inch Schedule 40 PVC gravity discharge piping extending from Sample Well (E) to