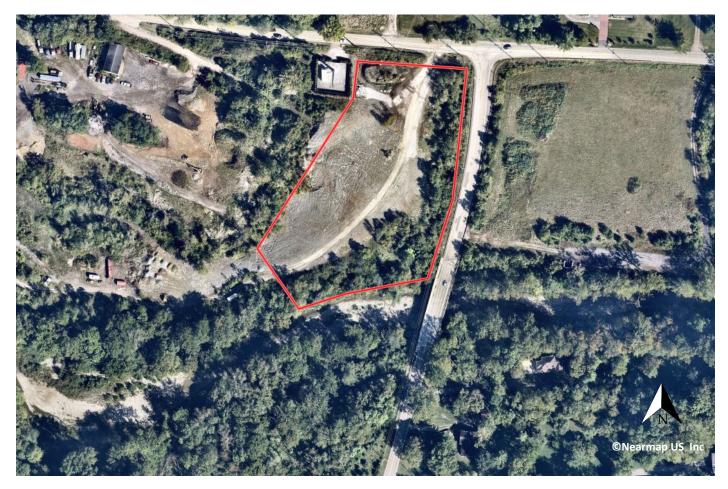

# 3.2.2 Bernard C&DD

| Facility Name:   | Bernard                  |
|------------------|--------------------------|
| A.K.A.:          |                          |
| Location:        | 7206 Cleves Warsaw Pike  |
| Parcel(s):       | 54001500001, 54001500004 |
| Lat, Long:       | 39.123243 -84.687580     |
| Region:          | Delhi Township           |
| Owner:           | Yancey Land LLC, LAK LLC |
| Operation (yrs): | 1990s                    |

# FACILITY OVERVIEW

The Bernard closed landfill operated as a C&DD landfill prior to 1997 when rules were established requiring licensing of such landfills. Hamilton County Public Health records for this landfill are limited. Therefore the exact location of disposal is unknown. Mr. Bernard bought the properties in 1989 or 1990. Several inspection of the landfill were made in 1995 and 1996. Sometime in 1996 the facility transitioned to filling with clean hard fill only. The two parcels were transferred from Mr. Bernard to LLC's in 2021. Filling with clean hard fill continues on the property today. ODOT aerials showing the location and progression of filling are on the following page.