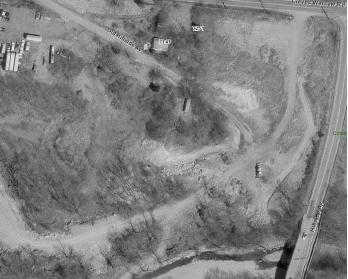

| Operation (yrs): | 1990s                    |



# FACILITY OVERVIEW

The Bernard closed landfill operated as a C&DD landfill prior to 1997 when rules were established requiring licensing of such landfills. Hamilton County Public Health records for this landfill are limited. Therefore the exact location of disposal is unknown. Mr. Bernard bought the properties in 1989 or 1990. Several inspection of the landfill were made in 1995 and 1996. Sometime in 1996 the facility transitioned to filling with clean hard fill only. The two parcels were transferred from Mr. Bernard to LLC's in 2021. Filling with clean hard fill continues on the property today. ODOT aerials showing the location and progression of filling are on the following page.

## FIGURE 3.2.2-A (1993)

### FIGURE 3.2.2-B (1996)





# SITE INSPECTIONS

The site was inspected by HCPH on December 20, 2021. No violations or nuisance conditions were observed on the site.

SITE PRESENT DAY The property is currently vacant except for a cell tower. Clean hard fill continues to be placed on the property as well.