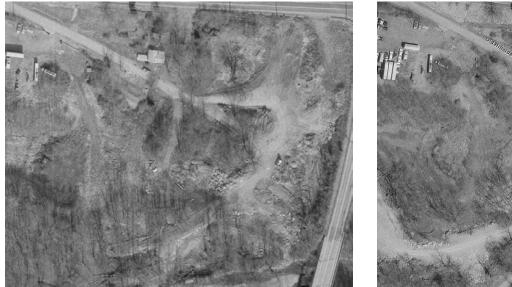

|
| Operation (yrs): | 1990s                    |



# FACILITY OVERVIEW

The Bernard closed landfill operated as a C&DD landfill prior to 1997 when rules were established requiring licensing of such landfills. Hamilton County Public Health records for this landfill are limited. Therefore the exact location of disposal is unknown. Mr. Bernard bought the properties in 1989 or 1990. Several inspection of the landfill were made in 1995 and 1996. Sometime in 1996 the facility transitioned to filling with clean hard fill only. The two parcels were transferred from Mr. Bernard to LLC's in 2021. Filling with clean hard fill continues on the property today. ODOT aerials showing the location and progression of filling are on the following page.

## FIGURE 3.2.2-A (1993)

### FIGURE 3.2.2-B (1996)





# SITE INSPECTIONS

The site was inspected by HCPH on December 20, 2021. No violations or nuisance conditions were observed on the site.

SITE PRESENT DAY The property is currently vacant except for a cell tower. Clean hard fill continues to be placed on the property as well.