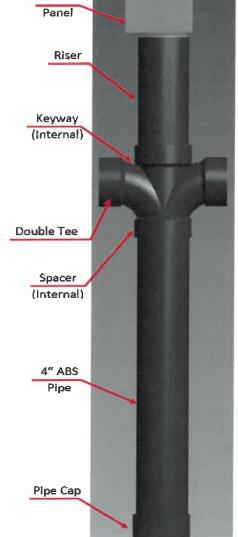

sent equipment. This warranty gives you specific legal rights, and you may also have other rights which vary from state to state.





### **COMPONENTS**

The following components are supplied in the disinfection system:

- 1. Control Panel
- 2. 4" ABS riser pipe
- UV Housing with 4" ABS cap, 4" ABS pipe, 4" double sanitary tee, spacer insert and keyway
- UV Insert with top and bottom plates, H-Chanel risers, quartz tube and lifting handle
- 5. UV lamp 37 Watts

The following components should be supplied by the installer:

- 1. All-Purpose Cement
- 2. Clear Cleaner for plastics
- 3. Drill with Universal Bit
- 4. Clean soft cloth
- 5. Isopropyl alcohol
- 6. Small slotted screwdriver
- 7. Wire strippers
- 8. Phillips Screwdriver
- 9. Water tight conduit connectors
- 10. Conduit and Wiring



Control





WARNING: Exposure to UV light is harmful. Immediate or prolonged exposure to UV light can result in painful eye injury, skin burn, prematiskin aging, or skin cancer. Do not remove an active UV lamp from the UV housing or attempt to activate lamps which are not installed within the UV housing.





### INSTALLATION INSTRUCTIONS

#### **EXCAVATION**

- Excavation should be made as close as possible to the effluent end of the treatment plant.
- 2. Excavation(s) should be as minimal as possible to reduce settling of backfill.
- Verify the horizontal hubs of the double sanitary tee are able to line up with the treatment plant outlet and effluent line.
- 4. The UV disinfection device must be level upon installation.

### **CONNECTING THE INLET & OUTLET LINES**

 Carefully unpack t