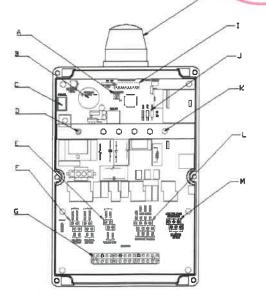

# 4. THE WORK

The CONTRACTOR shall perform and complete all work of the Project required by the Contract Documents for xxxx xxxxxxxxx Road, supplying all the labor, materials, supervision, tools and equipment required by the Installation Permit, Design, Project and Contract Documents; shall proceed in a prompt and diligent manner, and shall do the several parts thereof at such times and in such order as the HCPH may direct, and shall execute, construct, finish, and test when required, the Project in an expeditious, substantial and workmanlike manner to the satisfaction of HCPH, and to the final acceptance of the Project by HCPH