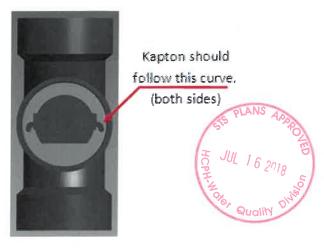

the coupler.

FIGURE 3

### **UV INSERT INSTALLATION**

- Place the 1" Schedule 40 PVC pipe in the coupler of the UV insert to help determine where the 1" pipe should be trimmed so that it is easily reached when in the riser.
- 2. Remove the 1" Schedule 40 PVC pipe from the coupler and trim it.
- Glue the single side of the union to one end of the 1" PVC pipe. See figure 3. The opposite end will already be glued to the bushing on the control panel UV lamp wire.
- Glue the other end of the 1" PVC pipe into the coupler that is on the UV insert.
- 5. Using a soft clean cloth moistened with isopropyl alcohol wipe off the quartz tube.
- 6. Gently set the UV insert in the UV housing using the lifting handle. Be sure that the Kapton edges curl into the openings in the keyway shown in Figure 4.



FIGURE 4



#### WIRE THE CONTROL PANEL

- The UV unit operates on 120 VAC single-phase power. A 15 amp circuit breaker on the main electrical panel should be used for the UV disinfection device. Make sure the breaker is "OFF" before continuing.
- Install at least a #14 AWG copper wire cable from the specified breaker in the main electrical panel to the UV control panel.
- 3. The UV control panel is not equipped with knockouts for electrical conduit connections. Drill a properly sized hole in the UV control panel enclosure for the chosen conduit. Ideally the conduit should enter from the bottom of the enclosure to increase protection against water infiltration into the panel.

NOTE: Flexible conduit is ideal for UV device

 Attach all conduit and cable connectors to the control panel. Fo