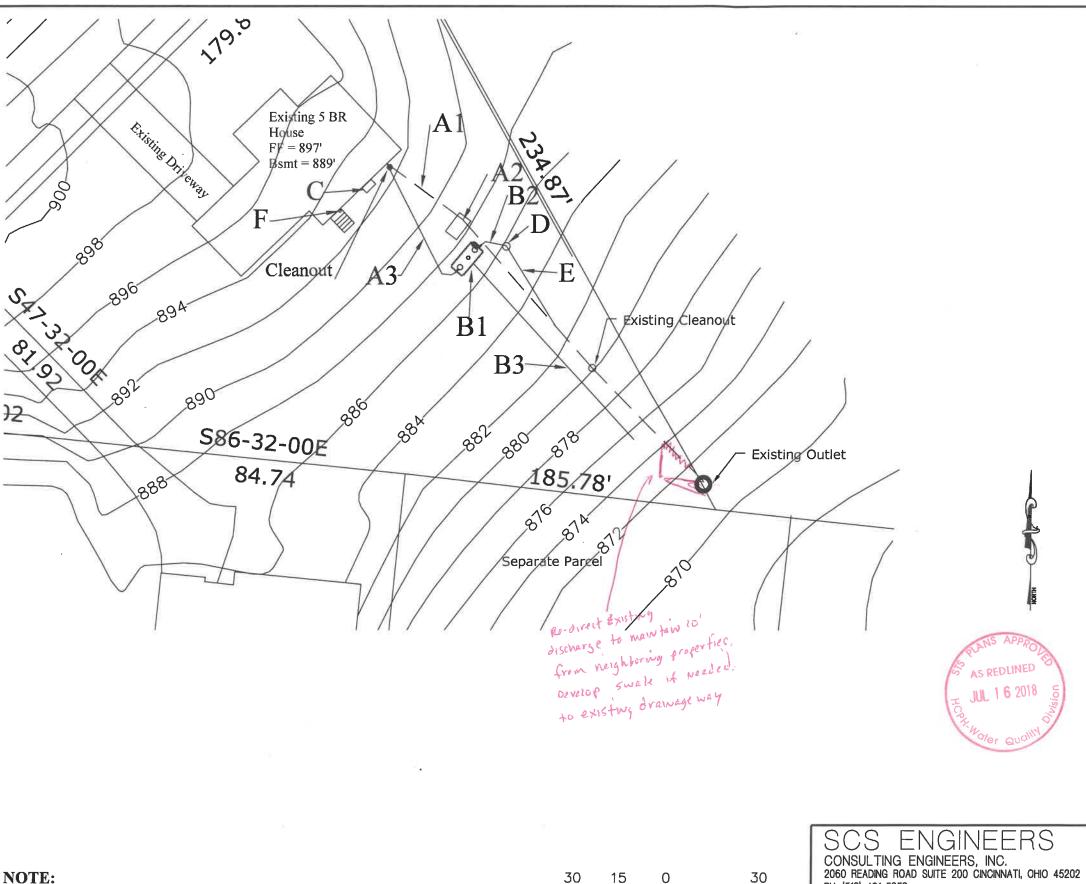

sed, or which may be caused by a malfunction of the STS.



2165-1

|   | 2103 /4 |      |             |           |  |  |
|---|---------|------|-------------|-----------|--|--|
|   | REV.    | DATE | DESCRIPTION | CK.<br>BY |  |  |
|   |         |      |             |           |  |  |
|   |         | -    |             |           |  |  |
|   |         |      |             |           |  |  |
| 1 |         |      |             |           |  |  |



### CONSULTING ENGINEERS, INC.

2060 READING ROAD SUITE 200 CINCINNATI, OHIO 45202 PH. (513) 421-5353

PROJ. NO. CADD FILE: DATE: SCALE: Lammers Septic V1 27217008.35 N.T.S. March 2018

SHEET 1

GENERAL NOTES AND DESIGN BASIS

3165 TIMBERVIEW DRIVE - LAMMERS RESIDENCE PARCEL NUMBER: Par# 550-0063-0078-00 HAMILTON COUNTY OHIO - 0.578 ACRES





SCALE: 1"=30

- A1 Existing building sewer.
- A2 Existing septic tank. Tank is to be disconnected and abandoned per OAC 3701-29-21, and HCPH permitting and reporting requirements.
- A3 New 4 inch Schedule 40 PVC Sewer pipe with minimum 1% grade. Cleanout to be installed at point where plumbing exits the foundation. No pipe elbows greater than 45° will be used in Building Sewer or other gravity sewer lines.
- B1 Jet J-800-PLT-RAD ATU with re-aeration and Jet 952 UV disinfection device (See Sheet 4 for detail).
- B2 4 inch Sch 40 PVC pipe with minimum 1% grade. Gravity flow from ATU (B1) to sample well (D).
- B3 Tank Cavity Drain (See Sheet 4 for detail)
- C Jet Model 197 control panel with Jet Model 197D autodialer/telemetry control panel. Panel shall be preceded by an electrical disconne