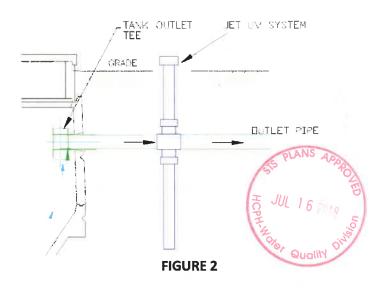

e UV disinfection will not be effective. See Figure 1.

- 2. Clean the ends of the upstream and downstream piping and the hubs of the UV cross with clear plastic cleaner.
- Connect the inlet end of the UV housing to the upstream piping using All-Purpose Cement.
- Connect the outlet end of the UV housing to the downstream piping using All-Purpose Cement.



### BACKFILLING AND RISERS

- Once the UV housing is installed and level, backfill up to the bottom of the inlet and outlet hubs.
- 2. Fit the 4" ABS riser pipe into the top hub of the UV housing. The recommended riser hould not be more than 6" above the final grade. The riser may need to be cut to fit properly.
- Once the riser pipe has been cut, and both the pipe and hub have been cleaned, glue them together using All-Purpose Cement.





# Glue this end of the union to the 1" PVC Pipe Glue the end of the 1" PVC Pipe to the coupler.

FIGURE 3

### **UV INSERT INSTALLATION**

- Place the 1" Schedule 40 PVC pipe in the coupler of the UV insert to help determine where the 1" pipe should be trimmed so that it is easily reached when in the riser.
- 2. Remove the 1" Schedule 40 PVC pipe from the coupler and trim it.
- Glue the single side of the union to one end of the 1" PVC pipe. See figure 3. The opposite end will already be glued to the bushing on the control panel UV lamp wire.
- Glue the other end of the 1" PVC pipe into the coupler that is on the UV insert.
- 5. Using a soft clean cloth moistened with isopropyl alcohol wipe off the quartz tube.
- 6. Gently set the UV insert in the UV housing using the lifting handle. B