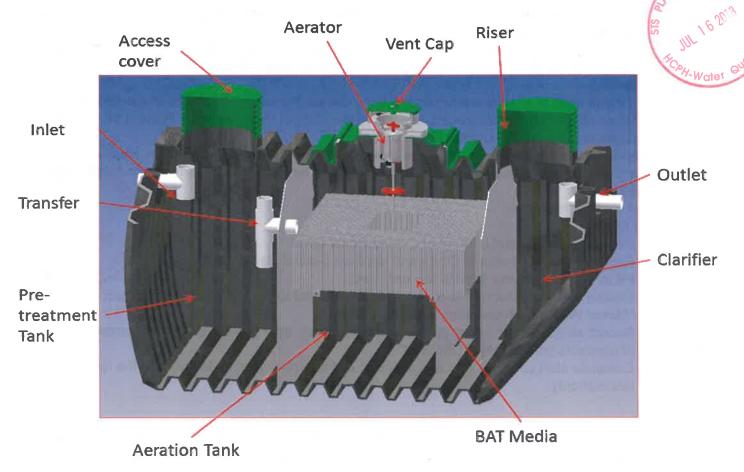

oss extends downward and the other extends up to grade. The arm to grade should be covered with a removable cover.
  - c. Distribution Box Samples To use this method the box must have an inlet line high enough above the box floor so that a free-flowing sample can be taken. Also the top of the box must be slightly above grade and covered with a removable cover. If the box doesn't meet these qualifications it must be modified so that it does or this method of sample collection cannot be used.

d. Baffled Outlet Samples -- A sample from inside the plant outlet baffle may be taken. The outlet must have an open top and the plant discharge line must lead directly to it. It must also be accessible from grade and covered with a removable cover. Baffles are usually constructed with a plastic tee.



### 1-YEAR LIMITED WARRANTY

Jet Inc. warrants all new system components supplied by Jet against defective materials and workmanship, under normal service for one year commencing upon date of shipment from the factory. To make a claim under this warranty, you should notify your Jet Distributor or notify Jet Inc., Customer Service Department by phone at 1-800-321-6960 or by mail at 750 Alpha Drive, Cleveland, Ohio 44143. If a component or part is proven defective during this warranty period there shall be no charges for labor or materials required for the repair or replacement of the defective component. Jet shall have the option to require the defective part be returned, freight prepaid, for evaluation at the factory before allowing a claim. All components must be returned by an authoriz