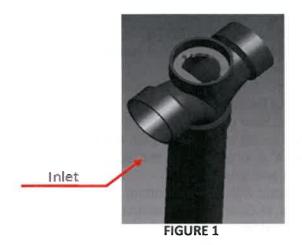

effluent line.
- 4. The UV disinfection device must be level upon installation.

### **CONNECTING THE INLET & OUTLET LINES**

 Carefully unpack the UV disinfection device. Verify all pieces are present and in good condition.

**NOTE:** The UV housing has to be installed so that the flat edge of the keyway is on the inlet side. If this is not installed correctly the treatment plant effluent will not flow through the device correctly and the UV disinfection will not be effective. See Figure 1.

- 2. Clean the ends of the upstream and downstream piping and the hubs of the UV cross with clear plastic cleaner.
- Connect the inlet end of the UV housing to the upstream piping using All-Purpose Cement.
- Connect the outlet end of the UV housing to the downstream piping using All-Purpose Cement.



### BACKFILLING AND RISERS

- Once the UV housing is installed and level, backfill up to the bottom of the inlet and outlet hubs.
- 2. Fit the 4" ABS riser pipe into the top hub of the UV housing. The recommended riser hould not be more than 6" above the final grade. The riser may need to be cut to fit properly.
- Once the riser pipe has been cut, and both the pipe and hub have been cleaned, glue them together using All-Purpose Cement.





# Glue this end of the union to the 1" PVC Pipe Glue the end of the 1" PVC Pipe to the coupler.

FIGURE 3

### **UV INSERT INSTALLATION**

- Place the 1" Schedule 40 PVC pipe in the coupler of the UV insert to help determine where the 1" pipe should be trimmed so that it is easily reached when in the riser.
- 2. Remove the 1" Schedule 40 PVC pipe from