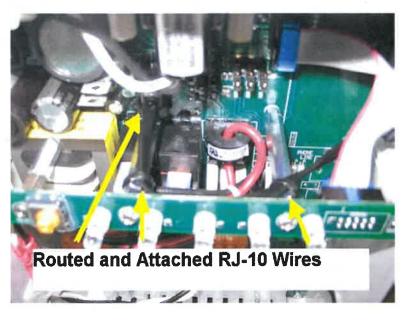

After the third reset press with a continuing alarm condition, the buzzer will be silenced, but the LED error conditions will not be cleared and no further operation is possible until the panel is reset by the master reset switch or by removal and reapplication of main power. The circuit board mounted master reset switch causes a microcontroller reset.





### Auto-dialer interface

The circuit board has a connector configured to provide power and a triggering signal to select models of commercial, automatic telephone voice dialers. If an Auto-Dialer is installed on the model 197 Control Panel use wire ties to secure RJ-10 cable to LED array mounting posts to ensure there is no contact between the RJ-10 cable and 197 control panel printed circuit board or components (see image at right)



### RS232 interface circuit

An interface circuit for RS232 communications allows for connection of the panel to a computer or other data logging equipment. If this equipment is connected to the model 197 Control Panel use wire ties to secure RS232 cable to LED array mounting posts to ensure there is no contact between the RS232 cable and 197 control panel printed circuit board or components (see image at below).



### Fuse and power switch

The power to the on-board circuitry and to the auxiliary outputs is fused and there is an on-board power switch for use by service or maintenance personnel.



### Start Up Check List

These procedures should be preformed by the Jet installer after all of the system components and aerators have been connected to the system. This test should only be