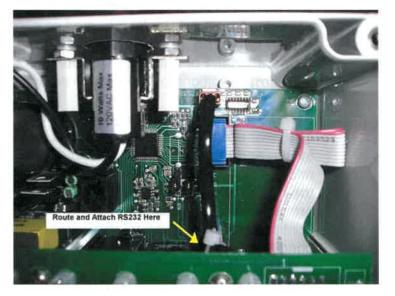

configured to provide power and a triggering signal to select models of commercial, automatic telephone voice dialers. If an Auto-Dialer is installed on the model 197 Control Panel use wire ties to secure RJ-10 cable to LED array mounting posts to ensure there is no contact between the RJ-10 cable and 197 control panel printed circuit board or components (see image at right)



### RS232 interface circuit

An interface circuit for RS232 communications allows for connection of the panel to a computer or other data logging equipment. If this equipment is connected to the model 197 Control Panel use wire ties to secure RS232 cable to LED array mounting posts to ensure there is no contact between the RS232 cable and 197 control panel printed circuit board or components (see image at below).



### Fuse and power switch

The power to the on-board circuitry and to the auxiliary outputs is fused and there is an on-board power switch for use by service or maintenance personnel.



### Start Up Check List

These procedures should be preformed by the Jet installer after all of the system components and aerators have been connected to the system. This test should only be conducted after the electrician has completed the panel installation and before occupation of the dwelling. Refer to the control panel settings and functions section to review that the proper DIP switch configuration is appropriate for the system installed.

- ✓ Make sure that the settings and pump controls are appropriate for the system configuration and comply with local regulations.
- ✓ Check the system wiring to