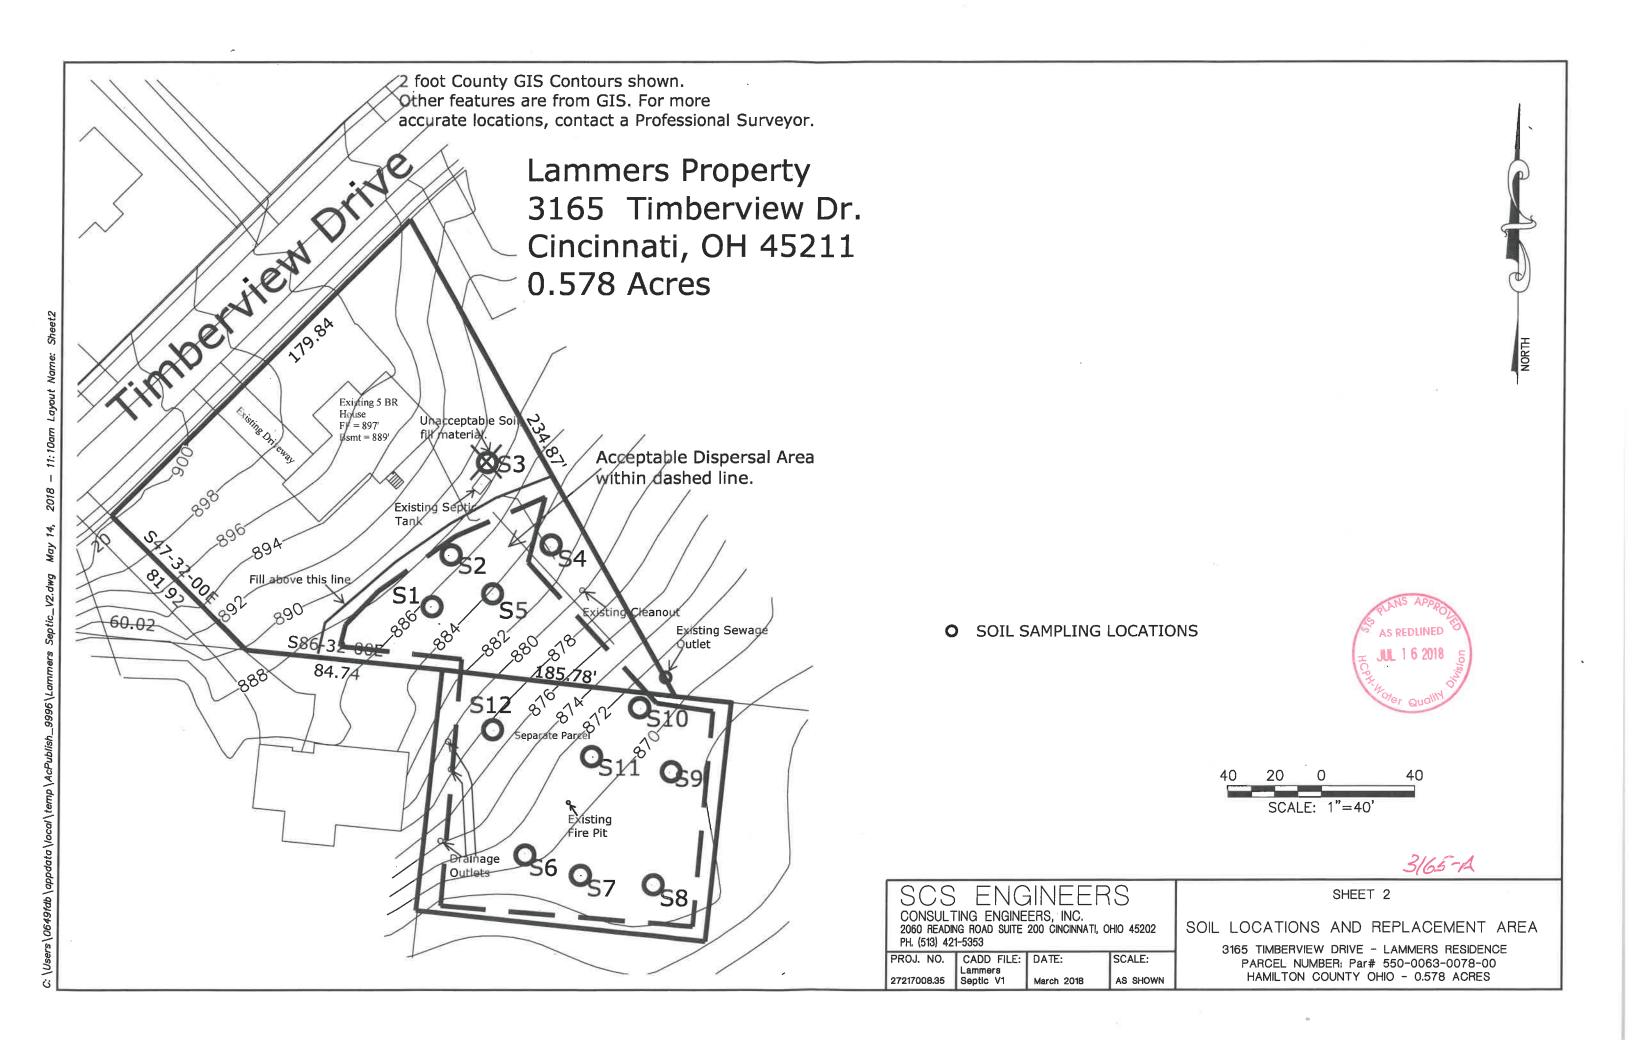

aused, or which may be caused by a malfunction of the STS.



2165-1

|   | 2103 /4 |      |             |           |  |  |
|---|---------|------|-------------|-----------|--|--|
|   | REV.    | DATE | DESCRIPTION | CK.<br>BY |  |  |
|   |         |      |             |           |  |  |
|   |         | -    |             |           |  |  |
|   |         |      |             |           |  |  |
| 1 |         |      |             |           |  |  |



### CONSULTING ENGINEERS, INC.

2060 READING ROAD SUITE 200 CINCINNATI, OHIO 45202 PH. (513) 421-5353

PROJ. NO. CADD FILE: DATE: SCALE: Lammers Septic V1 27217008.35 N.T.S. March 2018

SHEET 1

GENERAL NOTES AND DESIGN BASIS

3165 TIMBERVIEW DRIVE - LAMMERS RESIDENCE PARCEL NUMBER: Par# 550-0063-0078-00 HAMILTON COUNTY OHIO - 0.578 ACRES





SCALE: 1"=30

- A1 Existing building sewer.
- A2 Existing septic tank. Tank is to be disconnected and abandoned per OAC 3701-29-21, and HCPH permitting and reporting requirements.
- A3 New 4 inch Schedule 40 PVC Sewer pipe with minimum 1% grade. Cleanout to be installed at point where plumbing exits the foundation. No pipe elbows greater than 45° will be used in Building Sewer or other gravity sewer lines.
- B1 Jet J-800-PLT-RAD ATU with re-aeration and Jet 952 UV disinfection device (See Sheet 4 for detail).
- B2 4 inch Sch 40 PVC pipe with minimum 1% grade. Gravity flow from ATU (B1) to sample well (D).
- B3 Tank Cavity Drain (See Sheet 4 for detail)
- C Jet Model 197 control panel with Jet Model 197D autodialer/telemetry control panel. Panel shall be preceded by an electrical discon