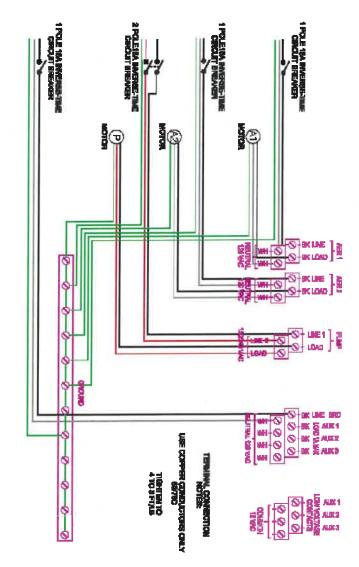

|
| Alarms not Functioning            | <ul> <li>Automated reset<br/>program active<br/>(Normal Function)</li> </ul>                                                                                  | Toggle test mode     "ON" if instant     alarms desired                                                                                                                      |





### **Electrical Wiring Diagram**

Refer to the wiring diagram below when connecting aerators, compressors, pumps, and auxiliary equipment to the Jet model 197 control panels. (Note: The location of the terminal blocks has been re-formatted for this manual and does not exactly correspond to the location of the terminal blocks on the circuit board)









### 1-YEAR LIMITED WARRANTY

Jet Inc. warrants all new system components supplied by Jet against defective materials and workmanship, under normal service for one year commencing upon date of shipment from the factory. To make a claim under this warranty, you should notify your Jet Distributor or notify Jet Inc., Customer Service Department by phone at 1-800-321-6960 or by mail at 750 Alpha Drive, Cleveland, Ohio 44143. If a component or part is proven defective during this warranty period there shall be no charges for labor or materials required for the repair or replacement of the defective component. Jet shall have the option to require the defective part be returned, freight prepaid, for evaluation at the factory before allowing a claim. All components must be returned by an auth