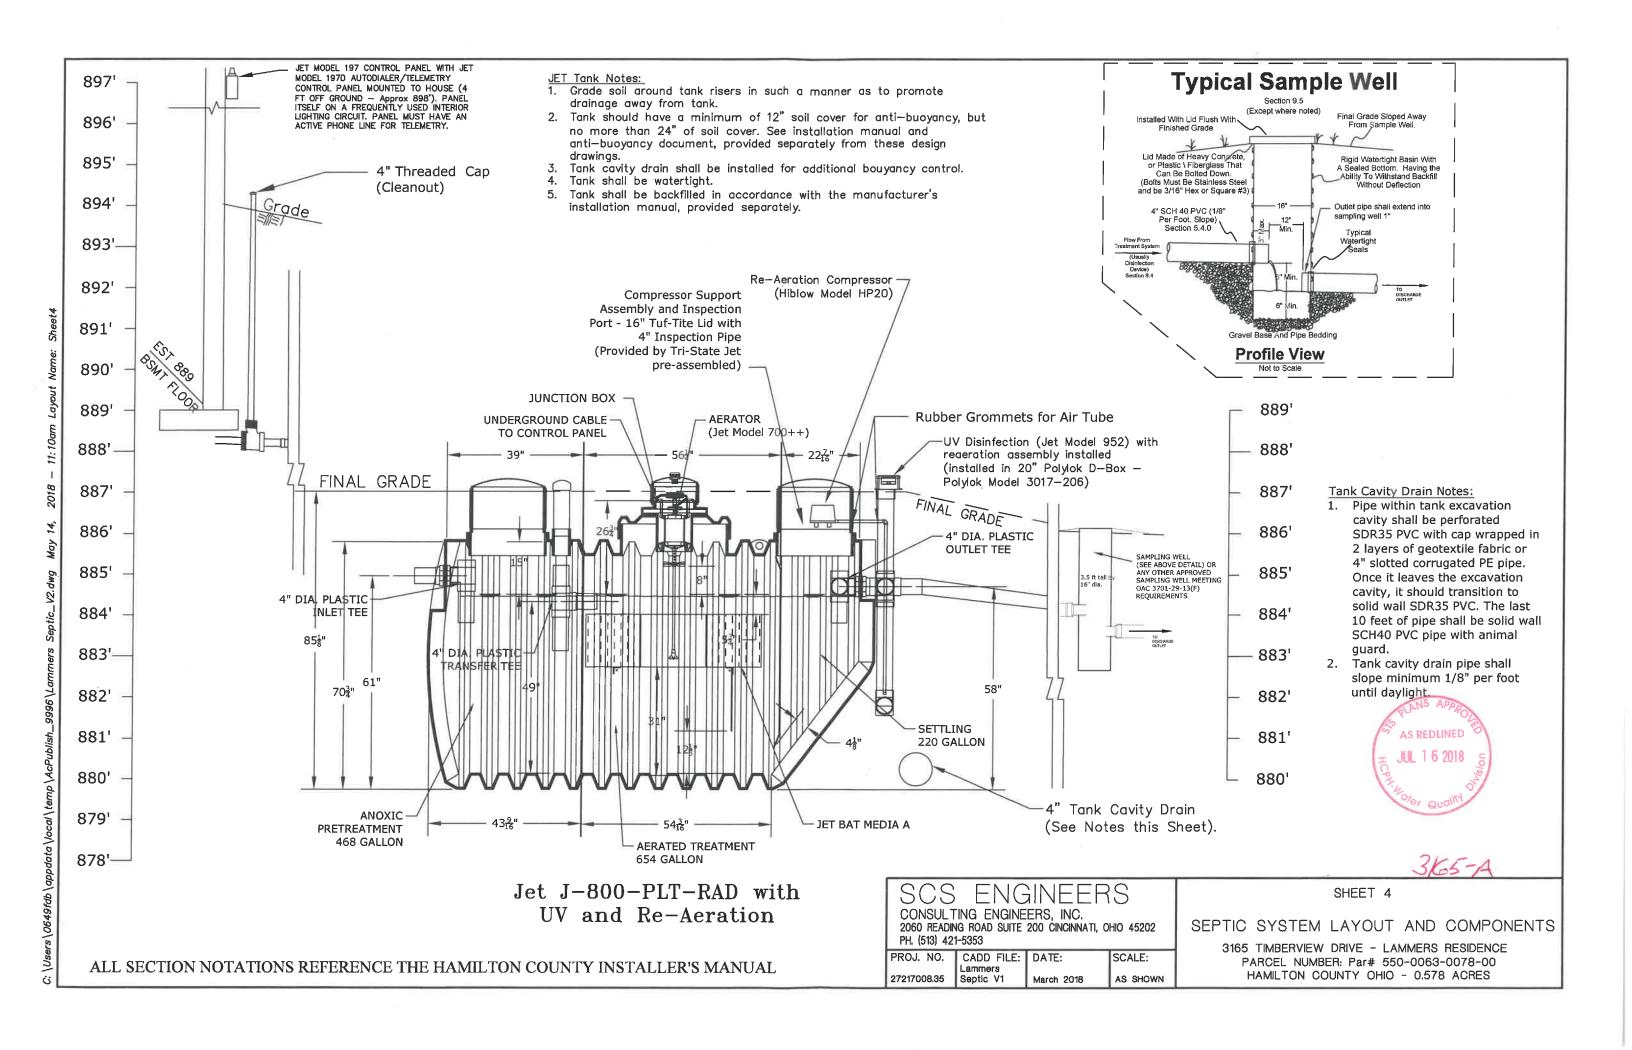

ed by a licensed electrician. Permanent phone line will be required for telemetry panel.
- D Sample well, see detail on Sheet 4.
- E 4 inch Schedule 40 PVC discharge pipe. Tie into existing 4" SCH40 PVC discharge pipe before existing cleanout. Marutain 10' from neighborns Property line.
- F Existing floor drain to be field inspected. Floor drain cannot be connected to new septic system piping and must drain separately from septic system.

2060 READING ROAD SUITE 200 CINCINNATI, OHIO 45202 PH. (513) 421-5353

CADD FILE: DATE: SCALE: 27217008.35 AS SHOWN Septic V1 March 2018

SHEET 3

SEPTIC SYSTEM LAYOUT AND COMPONENTS

3165 TIMBERVIEW DRIVE - LAMMERS RESIDENCE PARCEL NUMBER: Par# 550-0063-0078-00 HAMILTON COUNTY OHIO - 0.578 ACRES

4,

ALL PIPE SHALL BE SCHEDULE 40 PVC MEETING ASTM D1785