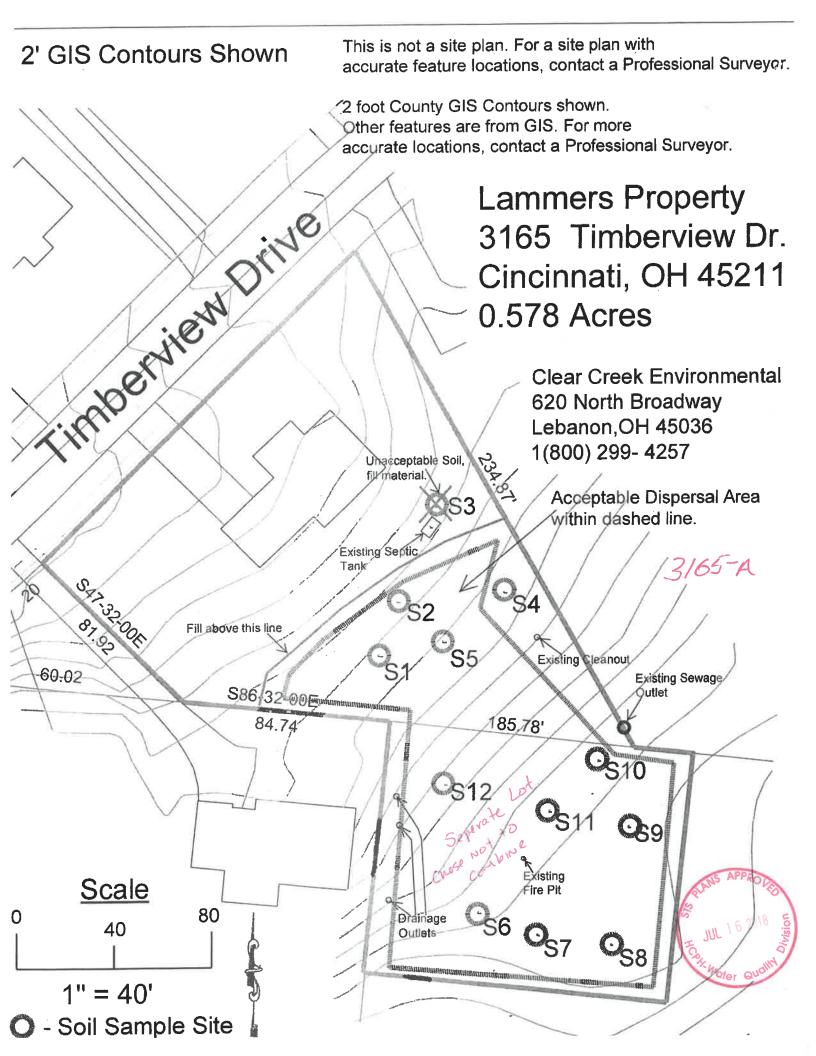

# PREVENT. PROMOTE. PROTECT.

July 19, 2018

Dear Property Owner,

Timothy Ingram, Health Commissioner 250 William Howard Taft Road Cincinnati, OH 45219 Phone: 513.946.7800 Fax: 513.946.7890

Hamilton County Public Health (HCPH) recently pre-approved you at 85% grant funding through the Water Pollution Control Loan Fund (WPCLF) to help in the sewage treatment system (STS) replacement project at your primary residence. The WPCLF requires at least three bids or quotes be submitted to Hamilton County Public Health for each eligible project. HCPH recently reviewed and approved the STS replacement plan for your property at 3165 Timberview Drive. Attached you will find a copy of the approved plan which you will need to use in order to solicit bids/quotes on behalf of HCPH.