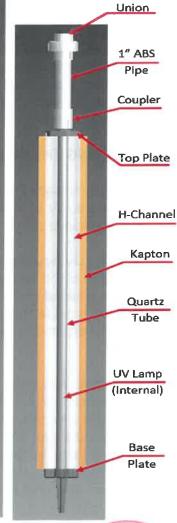

ent. This warranty gives you specific legal rights, and you may also have other rights which vary from state to state.





### **COMPONENTS**

The following components are supplied in the disinfection system:

- 1. Control Panel
- 2. 4" ABS riser pipe
- UV Housing with 4" ABS cap, 4" ABS pipe, 4" double sanitary tee, spacer insert and keyway
- UV Insert with top and bottom plates, H-Chanel risers, quartz tube and lifting handle
- 5. UV lamp 37 Watts

The following components should be supplied by the installer:

- 1. All-Purpose Cement
- 2. Clear Cleaner for plastics
- 3. Drill with Universal Bit
- 4. Clean soft cloth
- 5. Isopropyl alcohol
- 6. Small slotted screwdriver
- 7. Wire strippers
- 8. Phillips Screwdriver
- 9. Water tight conduit connectors
- 10. Conduit and Wiring



Control





WARNING: Exposure to UV light is harmful. Immediate or prolonged exposure to UV light can result in painful eye injury, skin burn, prematiskin aging, or skin cancer. Do not remove an active UV lamp from the UV housing or attempt to activate lamps which are not installed within the UV housing.





### INSTALLATION INSTRUCTIONS

#### **EXCAVATION**

- Excavation should be made as close as possible to the effluent end of the treatment plant.
- 2. Excavation(s) should be as minimal as possible to reduce settling of backfill.
- Verify the horizontal hubs of the double sanitary tee are able to line up with the treatment plant outlet and effluent line.
- 4. The UV disinfection device must be level upon installation.

### **CONNECTING THE INLET & OUTLET LINES**

 Carefully unpack the UV disin