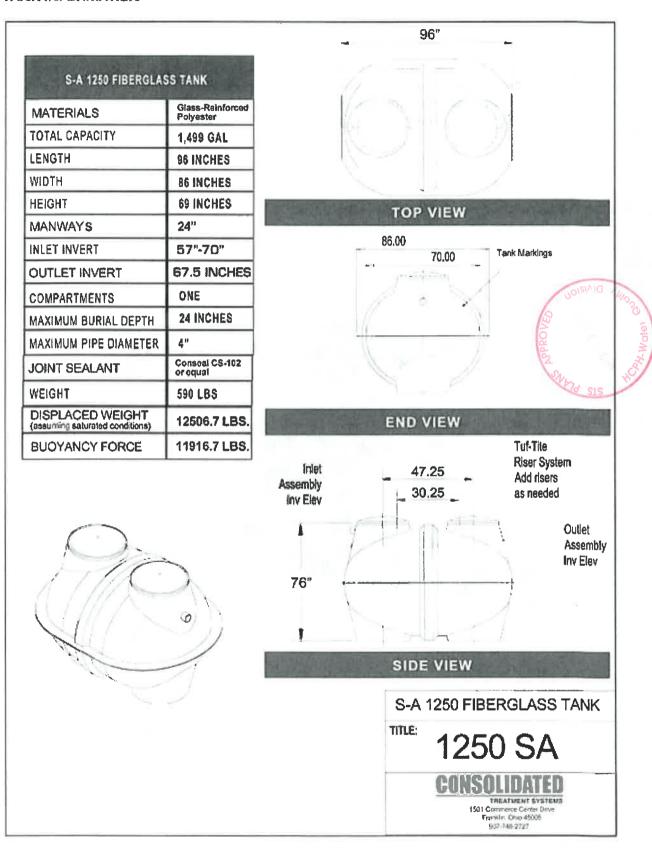

ed by spraying effluent against a surface when pumped effluent is drawn from the tank. The effluent pump discharges through a perforated fitting into a standard 16"x16"x14"

Tuf-Tite polyethylene distribution box prior to discharge. The vigorous spraying provides sufficient agitation to raise the dissolved oxygen level to almost saturated concentrations

\* NOTE: Mark the ball-valve in the discharge line then adjust in order to slow the flow enough to take a freeflowing sample once sample is taken return the ball valve to it's original position



Once the installation is complete be sure to give the property owner the owners manual, explain the Do's and Dont's, and fill out and send in the installation report

Sybr-Aer Installation Instructions Revised April 2017



### TANK INFORMATION



Sybr-Aer Installation Instructions Revised April 2017

# 1250 SA Volume Table 1250 Gallon Septic Tank

(Liquid Depth in inches)

| (in)           | (g)/1        | (90)             | tgati          | (4)              | 4283           | (101)   | itagg          | (et)             | (98)           | (in)              | égali            | (Srt)             | igati  | ĺ        |        |
|----------------|--------------|------------------|----------------|------------------|----------------|---------|----------------|------------------|----------------|-------------------|------------------|-------------------|--------|----------|--------|
| 0.000          |              | 10.000           | 115.0          | 20.000           | 336.7          | 30,000  | 615.7          | 40.000           | 912