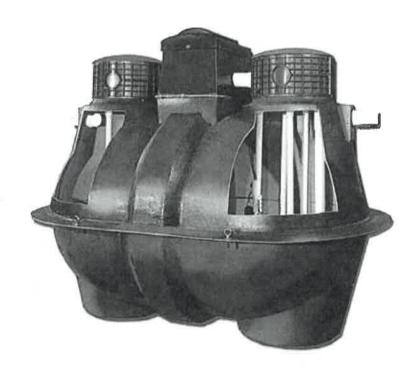

| st Be installed Within 120 Days of Approval Date.                |









# PROCEDURES FOR ASSEMBLY AND INSTALLATION

(500-600 GPD SYBR-AER FT SERIES)

SBR WASTEWATER TECHNOLOGIES INC. 1501 COMMERCE CENTER DRIVE FRANKLIN, OHIO TEL: 937-790-4149

TEL: 937-790-4149 FAX: 937-790-4150 www.sbrww.com



Thank you for purchasing the Sybr-Aer advanced wastewater treatment system. The following will provide step-by-step installation instructions.

The SYBR-AER FT series comes with all components factory installed for ease of installation. The Unit is also pre-wired and comes with 100' of direct burial 12 conductor wire ( If your application requires a longer run of wire please let us know at time of order).

The SYBR-AER FT series comes with or without disinfection depending on your application. The following instructions address both versions.

## The SYBR-AER FT Se