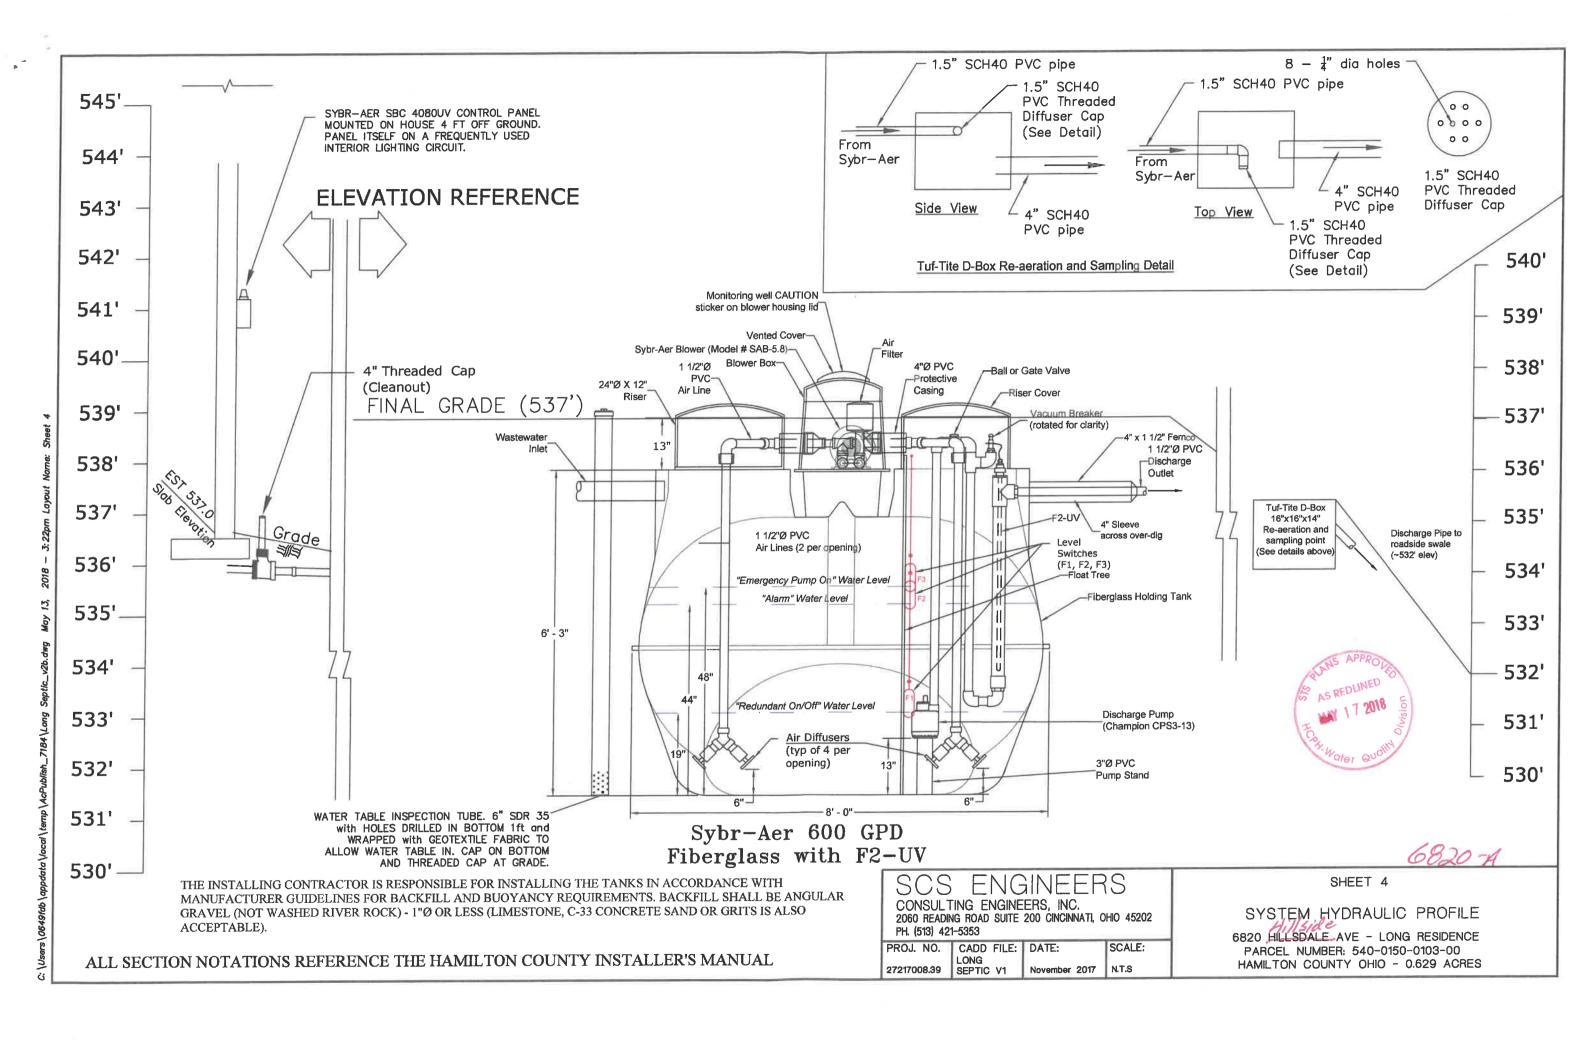

#### PREVENT. PROMOTE. PROTECT.

March 11, 2019

Dear Property Owner,

Timothy Ingram, Health Commissioner 250 William Howard Taft Road Cincinnati, OH 45219 Phone: 513.946.7800 Fax: 513.946.7890

Hamilton County Public Health (HCPH) recently pre-approved you at 50% grant funding through the Water Pollution Control Loan Fund (WPCLF) to help in the sewage treatment system (STS) replacement project at your primary residence. The WPCLF requires at least three quotes be submitted to Hamilton County Public Health for each eligible project. HCPH recently reviewed and approved the STS replacement plan for your property at 6820 Hillside. Attached you will find a copy of the approved plan which you will need to use in order to solicit quotes on behalf of HCPH.