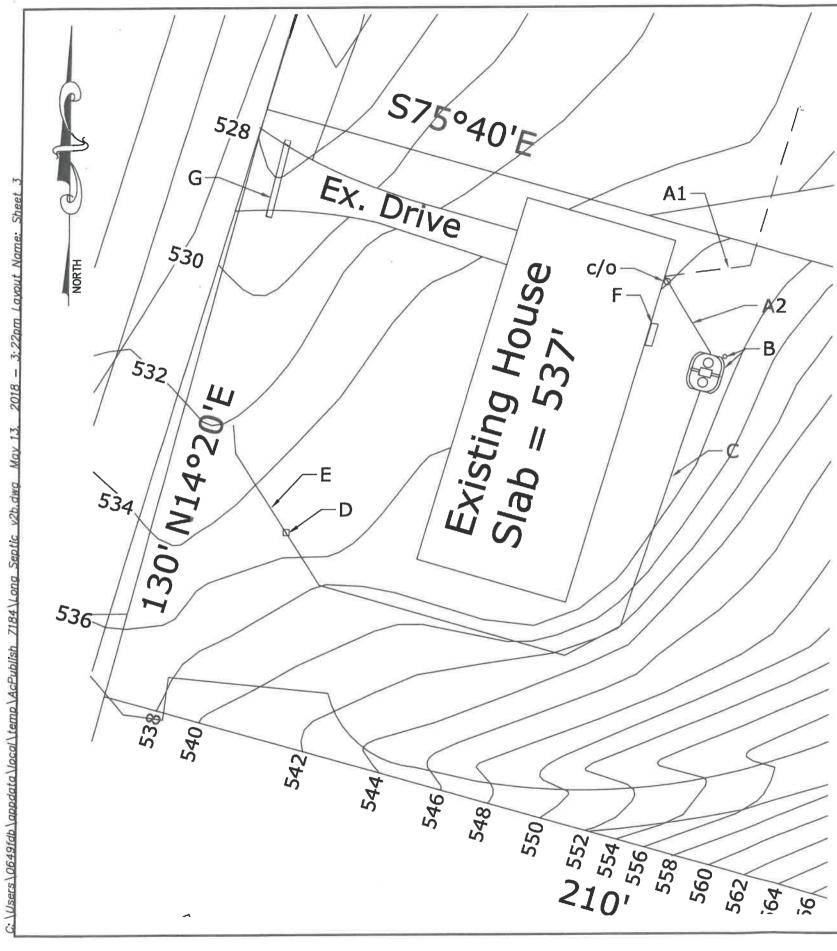

#### PREVENT. PROMOTE. PROTECT.

March 11, 2019

Dear Property Owner,

Timothy Ingram, Health Commissioner 250 William Howard Taft Road Cincinnati, OH 45219 Phone: 513.946.7800 Fax: 513.946.7890

Hamilton County Public Health (HCPH) recently pre-approved you at 50% grant funding through the Water Pollution Control Loan Fund (WPCLF) to help in the sewage treatment system (STS) replacement project at your primary residence. The WPCLF requires at least three quotes be submitted to Hamilton County Public Health for each eligible project. HCPH recently reviewed and approved the STS replacement plan for your property at 6820 Hillside. Attached you will find a copy of the approved plan which you will need to use in order to solicit quotes on behalf of HCPH.