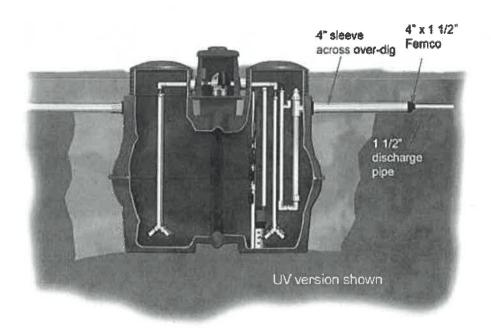

## 4. THE WORK

The CONTRACTOR shall perform and complete all work of the Project required by the Contract Documents for xxxxxxxx Road, supplying all the labor, materials, supervision, tools and equipment necessary and required for the proper abandonment of the existing sewage treatment system (tanks and drywells, if present) and replacement of the sewage treatment system in accordance with the Installation Permit, Design, Project and Contract Documents: shall proceed in a prompt and diligent manner, and shall do the several parts thereof at such times and in such order as the HCPH may direct, and shall execute, construct, finish, and test when required, the Project in an expeditious, substantial and workmanlike manner to the satisfaction of HCPH, and to the final acceptance of the Project by HCPH.