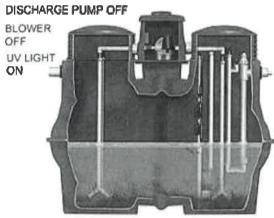

tal daily flow for which your serobic
  - b. The septic system becoming flooded during periods of heavy rainfall,

Listed above are some of the most common items that are not covered by warranty. Specific items not herein listed. Also, please note that the warranty covers parts only. Labor will be billed at the rate in effect at time of service.

Sybr-Aer Installation Instructions Revised April 2017

# NORMAL OPERATING CYCLE WITH UV

(Non UV same operation minus the UV)





# **AERATION CYCLE:**

**DURATION: 20 HOURS** 

NORMAL HOURS: 4:00 a.m.-12:00 p.m.

BLOWER: ON DISCHARGE PUMP OFF UV: OFF

Description: Aerobic waste treatment occurs during the aeration cycle. Air from the diffusers keeps solids in suspension. This cycle is programmed to occur at normal times of highest water usage.



# SETTLING CYCLE:

**DURATION: 3 HOURS** 

NORMAL HOURS: 12:00 p.m.-3:00 a.m..

BLOWER: OFF DISCHARGE PUMP OFF UV: ON

Description: Sludge settles to the bottom of the tank during this cycle. The settling cycle starts when the aeration cycle ends. The settling cycle is programmed to occur during normal times of lowest water usage, When the blower shuts off the UV light turns on.



# PUMP OUT CYCLE:

MAXIMUM DURATION 1 HOUR

NORMAL START TIME: 3:00 a.m.,

BLOWER: OFF DISCHARGE PUMP ON UV: ON

Description: treated wastewater is pumped through the UV and out of the tank during the pump out cycle. The pump comes on at the end of the settling cycle and runs until the water level in the tank drops to a depth of 19inches from the bottom of the tank. At this depth a level switch stops the pump.