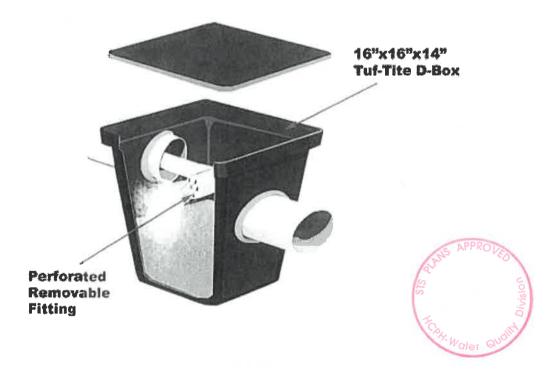

t and will not discharge until the alarm condition has been cleared.

CAUTION: Do not look at UV Light when it is on can damage eyes.



Sybr-Aer Installation Instructions Revised April 2017

# **POST AERATION (IF REQUIRED)**

Re-aeration is achieved by spraying effluent against a surface when pumped effluent is drawn from the tank. The effluent pump discharges through a perforated fitting into a standard 16"x16"x14"

Tuf-Tite polyethylene distribution box prior to discharge. The vigorous spraying provides sufficient agitation to raise the dissolved oxygen level to almost saturated concentrations

\* NOTE: Mark the ball-valve in the discharge line then adjust in order to slow the flow enough to take a freeflowing sample once sample is taken return the ball valve to it's original position



Once the installation is complete be sure to give the property owner the owners manual, explain the Do's and Dont's, and fill out and send in the installation report

Sybr-Aer Installation Instructions Revised April 2017



### TANK INFORMATION



Sybr-Aer Installation Instructions Revised April 2017

# 1250 SA Volume Table 1250 Gallon Septic Tank

(Liquid Depth in inches)

| (in)           | (g)/1        | (90)             | tgati          | (4)              | 4283           | (101)   | itagg          | (et)             | (98)           | (in)              | égali            | (Srt)             | igati  | ĺ        |        |
|----------------|--------------|------------------|----------------|------------------|----------------|---------|----------------|------------------|-------------