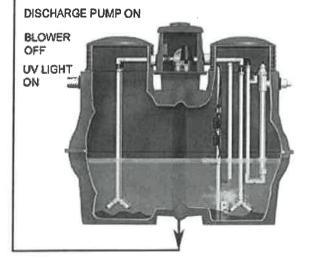

evised April 2017

# NORMAL OPERATING CYCLE WITH UV

(Non UV same operation minus the UV)





# **AERATION CYCLE:**

**DURATION: 20 HOURS** 

NORMAL HOURS: 4:00 a.m.-12:00 p.m.

BLOWER: ON DISCHARGE PUMP OFF UV: OFF

Description: Aerobic waste treatment occurs during the aeration cycle. Air from the diffusers keeps solids in suspension. This cycle is programmed to occur at normal times of highest water usage.



# SETTLING CYCLE:

**DURATION: 3 HOURS** 

NORMAL HOURS: 12:00 p.m.-3:00 a.m..

BLOWER: OFF DISCHARGE PUMP OFF UV: ON

Description: Sludge settles to the bottom of the tank during this cycle. The settling cycle starts when the aeration cycle ends. The settling cycle is programmed to occur during normal times of lowest water usage, When the blower shuts off the UV light turns on.



# PUMP OUT CYCLE:

MAXIMUM DURATION 1 HOUR

NORMAL START TIME: 3:00 a.m.,

BLOWER: OFF DISCHARGE PUMP ON UV: ON

Description: treated wastewater is pumped through the UV and out of the tank during the pump out cycle. The pump comes on at the end of the settling cycle and runs until the water level in the tank drops to a depth of 19inches from the bottom of the tank. At this depth a level switch stops the pump.

One hour after the start of the pump cycle, a new aeration cycle begins. The UV light turns off and the blower starts up again.. The entire process is repeated every 24 hours.

Sybr-Aer Installation Instructions Revised April 2017





Screens 1 and 2

Press the A button to change screens.

Screen 1 – Operating Screen



This screen will show the status of the motors in the system