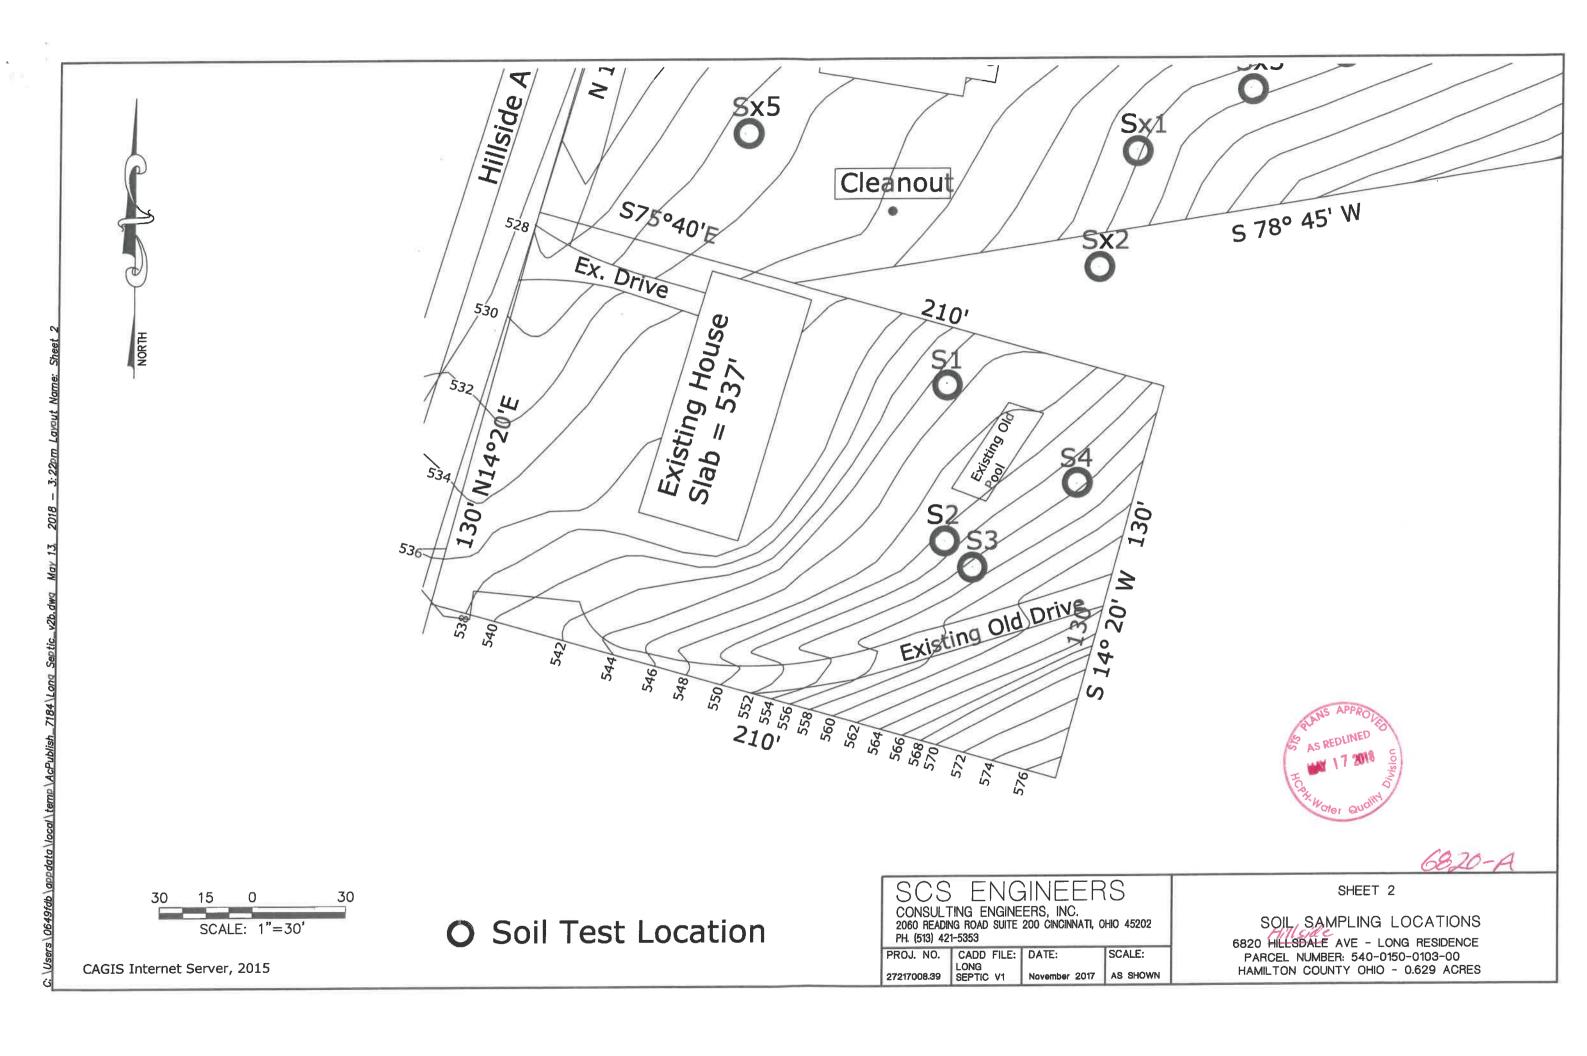

#### PREVENT. PROMOTE. PROTECT.

March 11, 2019

Dear Property Owner,

Timothy Ingram, Health Commissioner 250 William Howard Taft Road Cincinnati, OH 45219 Phone: 513.946.7800 Fax: 513.946.7890

Hamilton County Public Health (HCPH) recently pre-approved you at 50% grant funding through the Water Pollution Control Loan Fund (WPCLF) to help in the sewage treatment system (STS) replacement project at your primary residence. The WPCLF requires at least three quotes be submitted to Hamilton County Public Health for each eligible project. HCPH recently reviewed and approved the STS replacement plan for your property at 6820 Hillside. Attached you will find a copy of the approved plan which you will need to use in order to solicit quotes on behalf of HCPH.