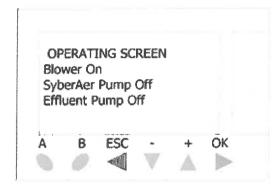

ater usage, When the blower shuts off the UV light turns on.



# PUMP OUT CYCLE:

MAXIMUM DURATION 1 HOUR

NORMAL START TIME: 3:00 a.m.,

BLOWER: OFF DISCHARGE PUMP ON UV: ON

Description: treated wastewater is pumped through the UV and out of the tank during the pump out cycle. The pump comes on at the end of the settling cycle and runs until the water level in the tank drops to a depth of 19inches from the bottom of the tank. At this depth a level switch stops the pump.

One hour after the start of the pump cycle, a new aeration cycle begins. The UV light turns off and the blower starts up again.. The entire process is repeated every 24 hours.

Sybr-Aer Installation Instructions Revised April 2017





Screens 1 and 2

Press the A button to change screens.

Screen 1 – Operating Screen



This screen will show the status of the motors in the system.

Blower On/Off

SyberAer Pump On/Off

Effluent Pump On/Off



Screen 2 - SyberAer High Water Alarm Count



This Screen will show you the number of High Water Alarms that have occurred in the SyberAer tank. This value can be reset by pressing the – button for 3 seconds.



PG 1

| SYBR-AER |
|----------|
| SBC 4080 |
| S        |

Screens 3 and 4

Press the A button to change screens.

Screen 3 – SyberAer EPC Alarm Count



This Screen will show you the number of EPC alarms that have occurred in the SyberAer tank. This value can be reset by pressing the – button for 3 seconds.

Screen 4 – SyberAer Blower Alarm Count





This Screen will show you the number of Blower alarms that have occurred in the SyberAer tank. This value c