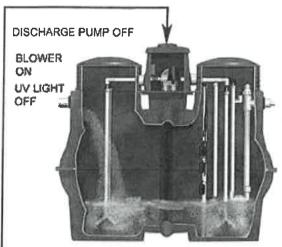

ifiers, air conditioners, and leaking plumbing fixtures.

  Discharge into the SYBR-AER unit of non-blodegradable materials such as
- paints, grease, or any other materials that are toxic.
- Emergency service calls for alarms due to items 1 thru 5 above in addition to the following:
  - a. Water usage that exceeds the total daily flow for which your serobic
  - b. The septic system becoming flooded during periods of heavy rainfall,

Listed above are some of the most common items that are not covered by warranty. Specific items not herein listed. Also, please note that the warranty covers parts only. Labor will be billed at the rate in effect at time of service.

Sybr-Aer Installation Instructions Revised April 2017

# NORMAL OPERATING CYCLE WITH UV

(Non UV same operation minus the UV)





# **AERATION CYCLE:**

**DURATION: 20 HOURS** 

NORMAL HOURS: 4:00 a.m.-12:00 p.m.

BLOWER: ON DISCHARGE PUMP OFF UV: OFF

Description: Aerobic waste treatment occurs during the aeration cycle. Air from the diffusers keeps solids in suspension. This cycle is programmed to occur at normal times of highest water usage.



# SETTLING CYCLE:

**DURATION: 3 HOURS** 

NORMAL HOURS: 12:00 p.m.-3:00 a.m..

BLOWER: OFF DISCHARGE PUMP OFF UV: ON

Description: Sludge settles to the bottom of the tank during this cycle. The settling cycle starts when the aeration cycle ends. The settling cycle is programmed to occur during normal times of lowest water usage, When the blower shuts off the UV light turns on.



# PUMP OUT CYCLE:

MAXIMUM DURATION 1 HOUR

NORMAL START TIME: 3:00 a.m.,

BLOWER: OFF DISC